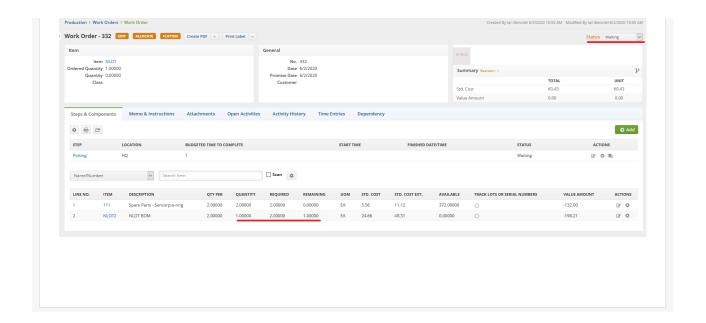

As you can see, once the button is clicked a Linked Work Order is created and the Work Order is fulfilled ASAP. If this Work Order creates an Item with a Serial or Lot Number then it will be automatically applied.

If the Work Order can not be fulfilled it remains in the Waiting Status until sufficient inventory is available. Then it will have to be manually swapped through the Statuses to be fulfilled and Finished.