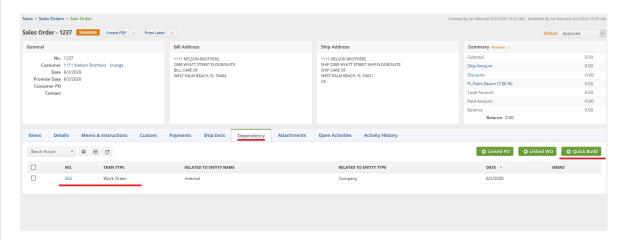

During Quick Build the Work Order is **completed immediately** as long as there is sufficient inventory for the creation of the final product.

You can find the Quick Build button under the Dependency Tab within a Sales Order

As you can see, once the button is clicked a Linked Work Order is created and the Work Order is fulfilled ASAP. If this Work Order creates an Item with a Serial or Lot Number then it will be automatically applied.