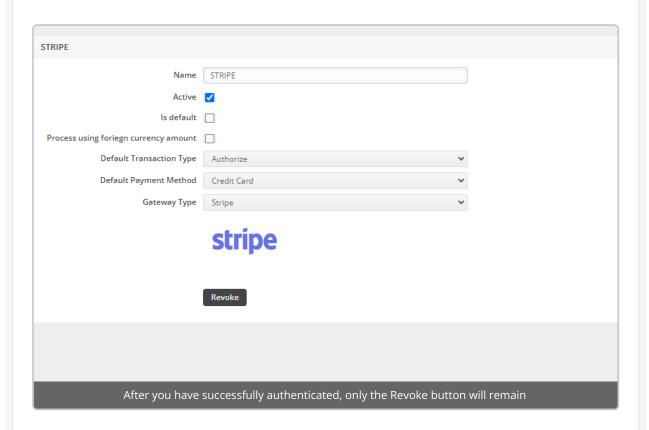

The available Gateways are located on the left side of your screen, while the Gateway details appear on the right.

You first need to give the Payment Gateway a Name, Select if the Gateway is Active and if the Gateway is the Default Payment Gateway and then select your credit card processing company (Gateway Type) from the drop down list.

## Stripe Payment Gateway - Setup

New Stripe functionality being added in 1.0.36a

Stripe Payment Gateway - Usage