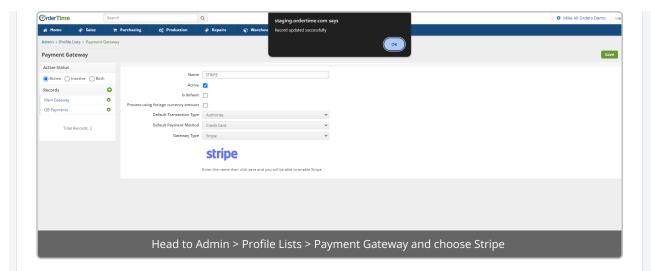

## Stripe Payment Gateway - Setup

New Stripe functionality being added in 1.0.36a

Stripe Payment Gateway - Usage