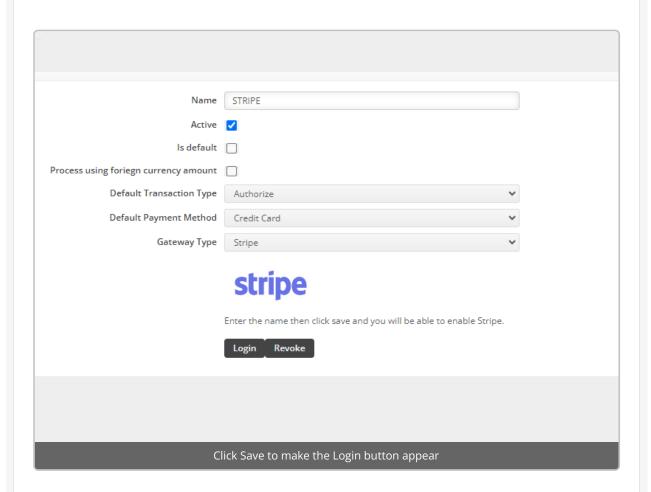

## Stripe Payment Gateway - Setup

New Stripe functionality being added in 1.0.36a

Stripe Payment Gateway - Usage