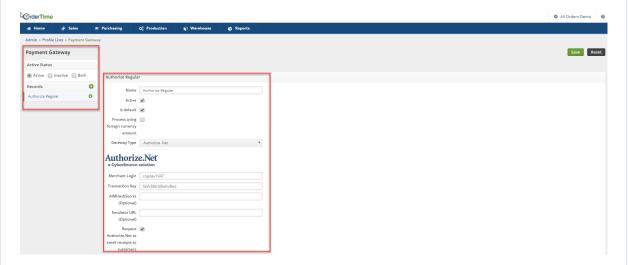

## **Enter a Payment Gateway**

Before you begin selling, you need to list all of the payment processing gateways that you have accounts with by entering your log in information for those accounts on the Payment Gateways menu screen (Admin --> Profile List --> Payment Gateway)

The available Gateways are located on the left side of your screen, while the Gateway details appear on the right.

You first need to give the Payment Gateway a Name, Select if the Gateway is Active and if the Gateway is the Default Payment Gateway and then select your credit card processing company (Gateway Type) from the drop down list.