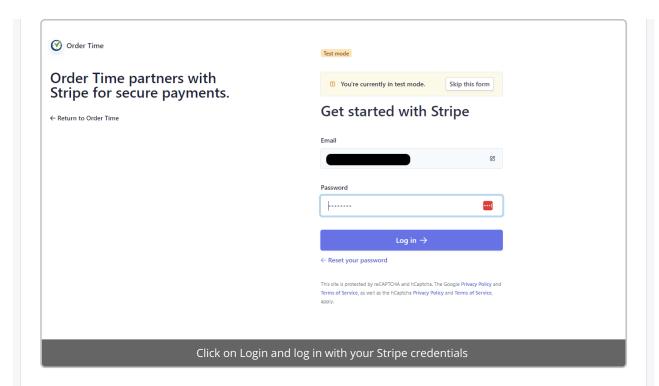

## Stripe Payment Gateway - Setup

New Stripe functionality being added in 1.0.36a

Stripe Payment Gateway - Usage