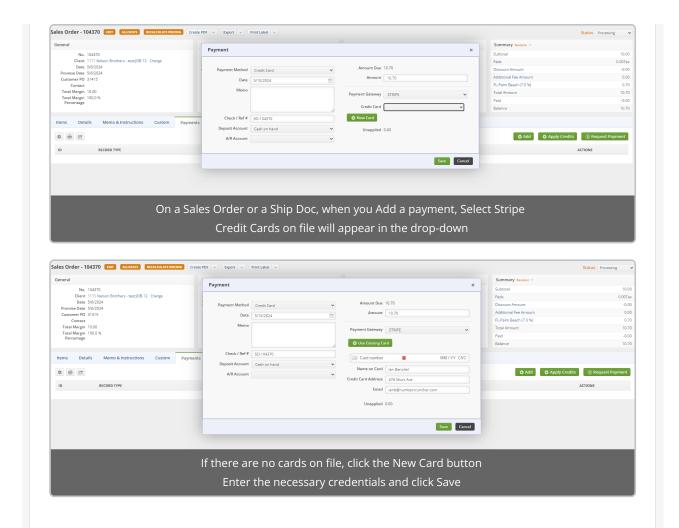

If you have multiple payment gateways, there is an option within the payment entry screen, in the Sales order and Ship Doc, that will allow you to select the gateway when receiving the customer's payment.

## Stripe Payment Gateway - Setup

New Stripe functionality being added in 1.0.36a

Stripe Payment Gateway - Usage