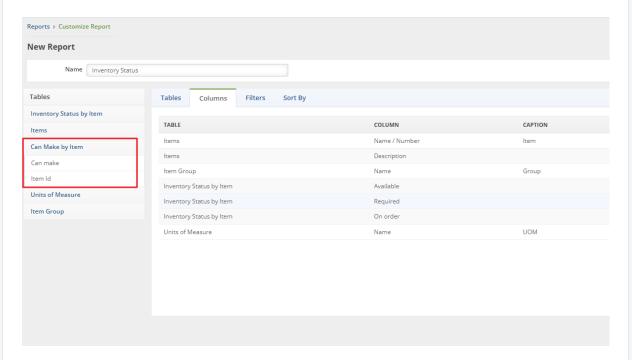

## Solution:

The Can Make inventory status can be found on its own table in the reporting tool for the Inventory and Bill of Materials reports. There are two data fields in the table. The first is Can Make. That will be the quantity of the ITem that can be produced based on the availability of the required components. The second field is the Item Id. That allows Order Time to join the Can Make field to the corresponding Item.