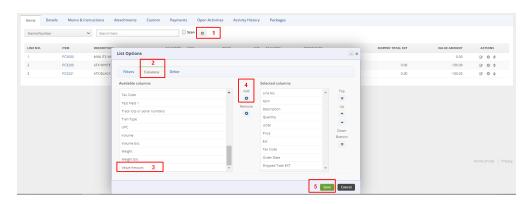

If you do not see the Value Amount column you can add it by clicking the gear icon and then the

Columns tab and then find Value Amount on the left and add it to the right and click Save.